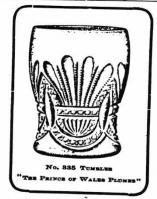

# **HCA CONVENTION SLIDE SET**

HCA HAS MADE AVAILABLE A SLIDE SET OF THE DISPLAY AND HOW INCLUDING ALL COLOR TABLE SETTINGS AT THE HEISEY CONVENTION, 1973. 82 SLIDES-\$30.00 plus \$1.00 POSTAGE

November will be special for British royalty being the month in which Princess Anne repeats her wedding vows. We must assume that this pattern was also named for British royalty, The Prince of Wales, probably for the heavy decorative plumage which adorns his ceremonial uniform.

All pieces in this very ornate and busy pattern are very heavy and the punch bowls, footed comports and water pitchers are very massive. The handles on all the items are applied rather than molded and several of the footed bowls came in two pieces, i.e. the bowl has a peg on the bottom which fits into the stem of the foot. The price list offers this line in at least 65 different items. Many different size nappies and footed bowls are offered in addition to the table set, celery vase, celery and relish trays, jelly comports, water bottle, bitters bottle, finger bowls and plate, cruets, syrup jugs, toothpick and stemmed rose bowl. Again in this large line only the tumbler is offered. You stem collectors will have to be content with an egg cup which appears to be the only stemmed piece offered in this line.

Most of the items were also offered with No. 1 decoration, gold on edge, plain portion above figure, and plain elliptical figure. We have also seen items in this line with ruby stain but the price list we examined did not offer this decoration. It is possible that items were purchased by various decorating companies and then flashed.

The pattern consists of long plume like fans tied together by cross bands of cane, each separated by a long slender convexed oval. Ribbing of fine sawtoothing outline the "feathers" in the plume. There is a large and attractive sunburst on the underside of the base on many of the items. Production era is estimated to be circa 1905-1910. con't on page 5