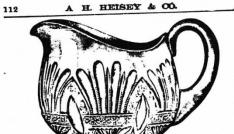

# **HCA CONVENTION SLIDE SET**

HCA HAS MADE AVAILABLE A SLIDE SET OF THE DISPLAY AND HOW INCLUDING ALL COLOR TABLE SETTINGS AT THE HEISEY CONVENTION, 1973. 82 SLIDES-\$30.00 plus \$1.00 POSTAGE

November will be special for British royalty being the month in which Princess Anne repeats her wedding vows. We must assume that this pattern was also named for British royalty, The Prince of Wales, probably for the heavy decorative plumage which adorns his ceremonial uniform.

All pieces in this very ornate and busy pattern are very heavy and the punch bowls, footed comports and water pitchers are very massive. The handles on all the items are applied rather than molded and several of the footed bowls came in two pieces, i.e. the bowl has a peg on the bottom which fits into the stem of the foot. The price list offers this line in at least 65 different items. Many different size nappies and footed bowls are offered in addition to the table set, celery vase, celery and relish trays, jelly comports, water bottle, bitters bottle, finger bowls and plate, cruets, syrup jugs, toothpick and stemmed rose bowl. Again in this large line only the tumbler is offered. You stem collectors will have to be content with an egg cup which appears to be the only stemmed piece offered in this line.

Most of the items were also offered with No. 1 decoration, gold on edge, plain portion above figure, and plain elliptical figure. We have also seen items in this line with ruby stain but the price list we examined did not offer this decoration. It is possible that items were purchased by various decorating companies and then flashed.

The pattern consists of long plume like fans tied together by cross bands of cane, each separated by a long slender convexed oval. Ribbing of fine sawtoothing outline the "feathers" in the plume. There is a large and attractive sunburst on the underside of the base on many of the items. Production era is estimated to be circa 1905-1910. con't on page 5