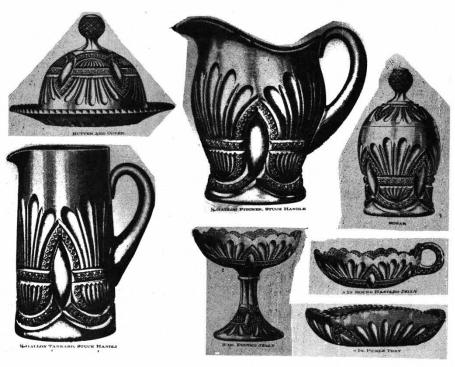

# **HCA CONVENTION SLIDE SET**

HCA HAS MADE AVAILABLE A SLIDE SET OF THE DISPLAY AND HOW INCLUDING ALL COLOR TABLE SETTINGS AT THE HEISEY CONVENTION, 1973. 82 SLIDES-\$30.00 plus \$1.00 POSTAGE

November will be special for British royalty being the month in which Princess Anne repeats her wedding vows. We must assume that this pattern was also named for British royalty, The Prince of Wales, probably for the heavy decorative plumage which adorns his ceremonial uniform.

All pieces in this very ornate and busy pattern are very heavy and the punch bowls, footed comports and water pitchers are very massive. The handles on all the items are applied rather than molded and several of the footed bowls came in two pieces, i.e. the bowl has a peg on the bottom which fits into the stem of the foot. The price list offers this line in at least 65 different items. Many different size nappies and footed bowls are offered in addition to the table set, celery vase, celery and relish trays, jelly comports, water bottle, bitters bottle, finger bowls and plate, cruets, syrup jugs, toothpick and stemmed rose bowl. Again in this large line only the tumbler is offered. You stem collectors will have to be content with an egg cup which appears to be the only stemmed piece offered in this line.

Most of the items were also offered with No. 1 decoration, gold on edge, plain portion above figure, and plain elliptical figure. We have also seen items in this line with ruby stain but the price list we examined did not offer this decoration. It is possible that items were purchased by various decorating companies and then flashed.

The pattern consists of long plume like fans tied together by cross bands of cane, each separated by a long slender convexed oval. Ribbing of fine sawtoothing outline the "feathers" in the plume. There is a large and attractive sunburst on the underside of the base on many of the items. Production era is estimated to be circa 1905-1910. con't on page 5