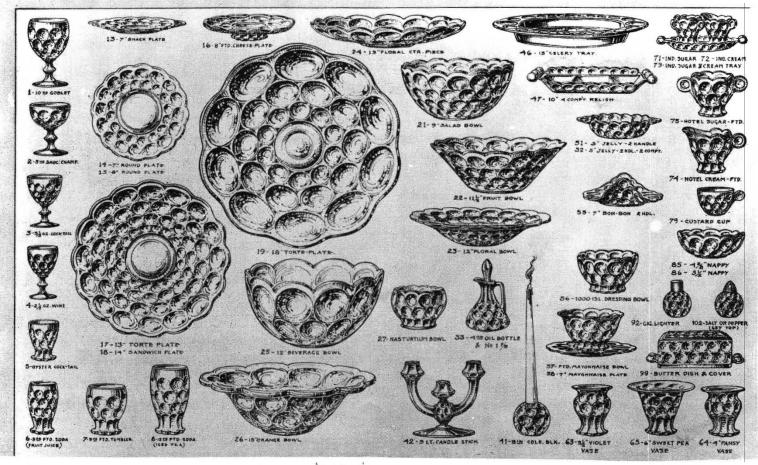

# **HCA CONVENTION SLIDE SET**

HCA HAS MADE AVAILABLE A SLIDE SET OF THE DISPLAY AND HOW INCLUDING ALL COLOR TABLE SETTINGS AT THE HEISEY CONVENTION, 1973. 82 SLIDES-\$30.00 plus \$1.00 POSTAGE

November will be special for British royalty being the month in which Princess Anne repeats her wedding vows. We must assume that this pattern was also named for British royalty, The Prince of Wales, probably for the heavy decorative plumage which adorns his ceremonial uniform.

All pieces in this very ornate and busy pattern are very heavy and the punch bowls, footed comports and water pitchers are very massive. The handles on all the items are applied rather than molded and several of the footed bowls came in two pieces, i.e. the bowl has a peg on the bottom which fits into the stem of the foot. The price list offers this line in at least 65 different items. Many different size nappies and footed bowls are offered in addition to the table set, celery vase, celery and relish trays, jelly comports, water bottle, bitters bottle, finger bowls and plate, cruets, syrup jugs, toothpick and stemmed rose bowl. Again in this large line only the tumbler is offered. You stem collectors will have to be content with an egg cup which appears to be the only stemmed piece offered in this line.

Most of the items were also offered with No. 1 decoration, gold on edge, plain portion above figure, and plain elliptical figure. We have also seen items in this line with ruby stain but the price list we examined did not offer this decoration. It is possible that items were purchased by various decorating companies and then flashed.

The pattern consists of long plume like fans tied together by cross bands of cane, each separated by a long slender convexed oval. Ribbing of fine sawtoothing outline the "feathers" in the plume. There is a large and attractive sunburst on the underside of the base on many of the items. Production era is estimated to be circa 1905-1910. con't on page 5