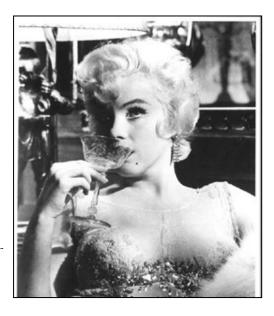

See you in June!

This is a shot of none other than Marilyn Monroe drinking champagne from Heisey Orchid Etch Champagne. This is from the film "Some Like it Hot" however, this wasn't from a scene in the movie. It is thought to be a private photo or publicity shot photo, done during filming. How absolutely beautiful, and Marilyn isn't bad either.