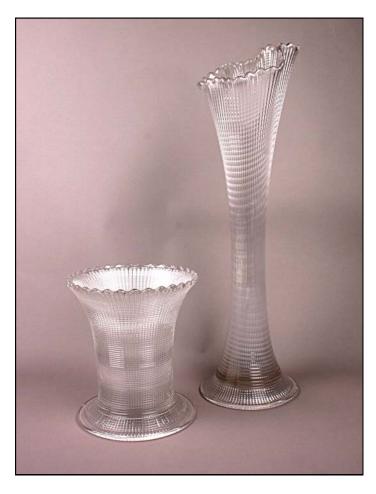

Newark, Ohio

Events following the Welcome Dinner at the Museum:

\*\*\*\*\*\*\*\*\*

Seminar #1 7:30pm Lower Level of Museum

Seminar #1 Heisey pressed Vases beginning thru 1920 Presented by: Walter Ludwig

Desserts and refreshments Gallery 1 & Lower Level of Museum