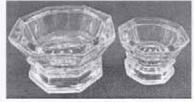

## #1121 Octagon 1896-1900 +

Side

Catalog Picture

Individual 2-1/4" Long 1-11/16" Wide 1" High

Heisey on Left, Look alike on Right in each Picture

- Crystal Only.
- Most are unmarked, but a few are found Marked. (Use of mark started in November 1900)