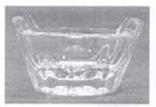

### #351 Priscilla 1905-1933?

Side

End

Bottom

Berg Salty Comments

No. 351 Individual Salt Ground Top and Bottom

OBLUNG TABLE SALT GROUND TOP AND BOTTOM

Catalog Picture

Side

Table

Top

Bottom

- Crystal Only.
- Unmarked
- Also a Table Salt

| Individual  | Table        |
|-------------|--------------|
| 2-1/4" Long | 3-3/16" Long |
| 1-5/8" Wide | 2-1/4" Wide  |
| 1-1/4" High | 1-3/4" High  |
|             |              |