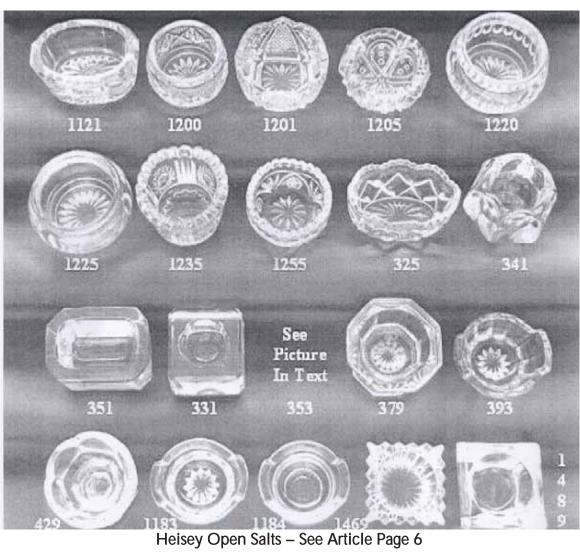

I am going to make a few comments on some of the slides that Ed presented.

1121 (page 8) – Ed Bowman and James Taylo both call this by the name Octagon. Although it is descriptive, it is not a name that HCA has applied to the pattern. Octagon is a name that is already associated with several different patterns, most notably 1229 Octagon which is

totally unrelated to this salt and comes from another era. Because of the look-alike most Heisey collectors are looking for a marked version of this salt. They are rather scarce.

1225 Plain Band (pages 10-11) – The original catalog drawings of both the table and individual salts having beading around the top. I am not aware of a salt with beading ever turning up. Bowman does show two different variations on this salt one with a row of sawtooth bands around the bottom of the salt and one without.

**353** Medium Flat Panel (page 14) – This is probably the salt that is missing from most collections. It was sold individually but more commonly as the base of a shaker/open salt set. If you will go back to the Heisey News of October 2007, p 21-22, you will find an article on this set. (You will also find another article on Heisey salt shakers in that issue.)

393 Narrow Flute (page 15) – Bowman lists this salt as being available in both Moongleam and Flamingo. Neila Bredehoft in Encyclopedia of Heisey Glass: 1925-1938 only lists Moongleam. I have never seen this salt in either color. I hope someone is able to substantiate that they have this salt in color.

**429 Plain Panel Recess** (page 16) - (note the proper denotation of this pattern's name) Bowman asks if this might have come in Alexandrite. I seriously doubt that it did, but would not be surprised to find it sun purpled.

1183 Revere and 1184 Yeoman (pages 16-17) — These are patterns that Heisey made for a long period of time and items drifted between the patterns according to the time period that they were produced. Basically these two salts are the same. For convenience we separate the salts by calling all those with a star bottom 1183, while those with a plain bottom (and unmarked) are 1184. Most of those found decorated with cuttings will be 1183 while the colored ones are all 1184. The Cobalt 1184 Revere would be the star of any collection of Heisey salts.

**1489 Puritan** (page 18) – This is another salt that is very hard to identify because of the lack of a mark and the fact that there are so many lookalikes made by other companies. Hopefully, with the measurements provided you will be able to find a real Heisey one.

1116 Twin Salt (page 18) – For many years this salt confused collectors because the catalog picture did not show the one thing that differentiates this salt from several others, and that is the fact that the handle is an open loop on the Heisey twin salt.

### Heisey Individual and Table Salts

By James Taylo

| Year | Pattern Name                    | Number | Mark | Tab le  | Shakers  |
|------|---------------------------------|--------|------|---------|----------|
| 1896 | Octagon                         | 1121   | N/Y  | No      | No       |
| 1896 | Cut Block                       | 1200   | No   | No      | Yes      |
| 1896 | Fandango                        | 1201   | No   | No      | 3 styles |
| 1896 | FancyLoop                       | 1205   | No   | No      | 2 styles |
| 1896 | Punty Band                      | 1220   | N/Y  | Yes     | 2 styles |
| 1897 | Plain Band /Sawtooth Band       | 1225   | Y/N  | 2 sizes | 3 styles |
| 1897 | BeadedPanel & Sunburst          | 1235   | No   | No      | 3 styles |
| 1898 | Pineapple & Fan                 | 1255   | No   | No      | 3 styles |
| 1900 | Pillows                         | 325    | N/Y  | No      | 2 styles |
| 1904 | Puritan (Early)                 | 341    | No   | Yes     | 2 styles |
| 1905 | Priscilla                       | 351    | No   | Yes     | 3 styles |
| 1906 | Colonial Pan d                  | 331    | No   | No      | Yes      |
| 1906 | Medium Flat Panel               | 353    | Y es | No      | Yes      |
| 1907 | Um                              | 379    | Y es | 2 sizes | Yes      |
| 1909 | Narrow Flute                    | 393    | Y/N  | No      | Yes      |
| 1910 | Plain Panel & Recess            | 429    | Y/N  | No      | 2 styles |
| 1913 | Revere                          | 1183   | Y/N? | No      | No       |
| 1914 | Yeoman (Similar to 1183 Revere) | 1184   | No   | No      | No       |
| 1936 | Ridgeleigh                      | 1469   | Y es | No      | 2 styles |
| 1937 | Puritan (Late)                  | 1489   | No   | No      | Yes      |

## #1121 Octagon 1896-1900 +

Side

Catalog Picture

Individual 2-1/4" Long 1-11/16" Wide 1" High

Heisey on Left, Look alike on Right in each Picture

- Crystal Only.
- Most are unmarked, but a few are found Marked. (Use of mark started in November 1900)

## #1200 Cut Block, 1896-1902

Side

Top

Bottom

Berg Salty Comments

Catalog Picture

- · Crystal Only.
- Unmarked
- Also called Square in Diamond Point

Individual 1-7/8" Dia 7/8" High

## #1201 Fandango 1896-1909

Side

Berg Salty Comments

Individual Salt

Catalog Picture

Top

Bottom

- Crystal Only. Some Gold Decorated
- Unmarked

## #1205 Fancy Loop 1898-1909

Berg Salty Comments

Side

Top

Bottom

Individual Salt

Catalog Picture

Crystal Only. Some Gold Decorated

## #1220 Punty Band 1896-1905

Bottom

**Berg Salty Comments** 

Catalog Picture

- Crystal Only.
- Marked and Unmarked
- Also a Table Salt

Individual Table

2-1/8" Dia 3-1/2" Dia

1-1/4" High 1-15-16" High

### #1225 Plain Band 1897-1905

Side

Top

Bottom

Berg Salty Comments

Individual Salt

Catalog Picture

- Crystal Only.
- Marked and Unmarked
- Also called Sawtooth Band
- Also a Table Salt

## #1235 Beaded Panel & Sunburst 1897-1913

Side

lop

Bottom

Berg Salty Comments

Catalog Picture

- Crystal Only
- Unmarked

Individual 2" Dia 1-5/16" High

## #1255 Pineapple & Fan 1898-1907

Side

Тор

Rottom

Berg Salty Comments

Catalog Picture

- Crystal and Emerald
- Crystal is Scarce and Emerald is Rare
- Unmarked

Individual 1-7/8" Dia 7/8" High

### #325 Pillows 1900-1912

Side

Top

Bottom

**Berg Salty Comments** 

End

Catalog Picture

- Crystal Only. Some Gold Decorated
- Marked and Unmarked

## #341 Puritan (Early)1904-19??

Side

Top

Bottom

Berg Salty Comments

Catalog Picture

- Crystal Only. Some Silver Decorated
- Unmarked
- Also a Table Salt

Individual Table
2" Dia 3-1/2" Dia
1-3/8" High 2-3/16" High

### #351 Priscilla 1905-1933?

Side

End

Bottom

Berg Salty Comments

No. 351 Individual Salt Ground Top and Bottom

OBLUNG TABLE SALT GROUND TOP AND BOTTOM

Catalog Picture

## #331 Colonial Panel 1906-1918

Side

Top

Bottom

Berg Salty Comments

No. 381 Square Individual Salt GROUND TOP AND BOTTOM

Catalog Picture

- Crystal Only.
- Unmarked

### #353 Medium Flat Panel 1908-1930

Side

Top

Bottom

Catalog Picture

Marked on Side

Crystal Only.

· Also the bottom of a Salt

### #379 Urn 1907-1909

Side

Top

Bottom

Berg Salty Comments

Large Table

Individual

Catalog Picture

### #393 Narrow Flute 1909-1934

Side

Top

Bottom

**Berg Salty Comments** 

INDIVIDUAL SALT GROUND BOTTOM Catalog Picture

- Crystal, Moongleam and Flamingo.
- Marked
- 12 Flat Panels and Star Base

Individual 2" Across Tabs 1-3/4" Dia 1-1/8" High Size may very due to mold and forming

### #429 Plain Panel & Recess 1910-1925

Top

Bottom

Berg Salty Comments

Catalog Picture

- Crystal Only. Has been reported in Alexandrite ??? Sun colored ???
- Marked and Unmarked. Some marked twice one on bottom and one on panel below bowl

### #1183 Revere 1913-1956

Side

Top

Bottom

Berg Salty Comments

- Crystal Only. Some Engraved and Decorated
- Marked and Unmarked
- Has Star on Base

INDIVIDUAL SALT Catalog Picture

Individual 2-1/16" Across Tabs 1-13/16" Dia 1-1/16" High Size may very due to mold and forming

### #1184 Yeoman 1914-1956?

Top

Berg Salty Comments

Catalog Picture

Individual
2-1/16" Across Tabs
1-13/16" Dia
1-1/16" High
Size may very due to
mold and forming

Bottom

- Crystal, Moongleam, Flamingo and Cobalt.
   Also Found with Gold and Silver Decorations
- Unmarked, Indent in ground base

## #1469 Ridgeleigh 1936-1940

Berg Salty Comments

Side

Top

Bottom

#1469 RIDGELEIGH

Catalog Picture

- Crystal Only.
- Marked

## #1489 Puritan (Late) 1937-1956

Berg Salty Comments

Side

Тор

Bottom

Catalog Picture

Individual 1-13/16" Square 15/16" High

- Crystal only.
- Unmarked

## #1116 Twin Salt - Circa 1896

Side

End

Top

Bottom

Berg Salty Comments

Catalog Picture

- Crystal Only.
- Unmarked