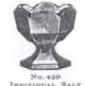

**429 Plain Panel Recess** (page 16) - (note the proper denotation of this pattern's name) Bowman asks if this might have come in Alexandrite. I seriously doubt that it did, but would not be surprised to find it sun purpled.

### #429 Plain Panel & Recess 1910-1925

Top

Bottom

Berg Salty Comments

Catalog Picture

- Crystal Only. Has been reported in Alexandrite ??? Sun colored ???
- Marked and Unmarked. Some marked twice one on bottom and one on panel below bowl

Individual 2" Dia Top 1-1/4" Across Base 1-3/4" High