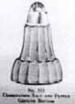

## #1121 Octagon 1896-1900 +

Side

Catalog Picture

Individual 2-1/4" Long 1-11/16" Wide 1" High

Heisey on Left, Look alike on Right in each Picture

- Crystal Only.
- Most are unmarked, but a few are found Marked. (Use of mark started in November 1900)