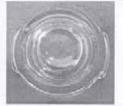

### #393 Narrow Flute 1909-1934

Side

Top

Bottom

**Berg Salty Comments** 

INDIVIDUAL SALT GROUND BOTTOM Catalog Picture

- Crystal, Moongleam and Flamingo.
- Marked
- 12 Flat Panels and Star Base

Individual 2" Across Tabs 1-3/4" Dia 1-1/8" High Size may very due to mold and forming