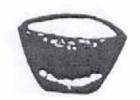

## #1235 Beaded Panel & Sunburst 1897-1913

Side

lop

Bottom

Berg Salty Comments

Catalog Picture

- Crystal Only
- Unmarked

Individual 2" Dia 1-5/16" High