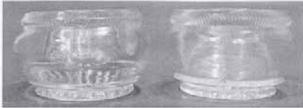

### #393 Narrow Flute 1909-1934

Side

Top

Bottom

**Berg Salty Comments** 

INDIVIDUAL SALT GROUND BOTTOM Catalog Picture

- Crystal, Moongleam and Flamingo.
- Marked
- 12 Flat Panels and Star Base

Individual 2" Across Tabs 1-3/4" Dia 1-1/8" High Size may very due to mold and forming

### #1184 Yeoman 1914-1956?

Top

Berg Salty Comments

Catalog Picture

Individual
2-1/16" Across Tabs
1-13/16" Dia
1-1/16" High
Size may very due to
mold and forming

Bottom

- Crystal, Moongleam, Flamingo and Cobalt.
   Also Found with Gold and Silver Decorations
- Unmarked, Indent in ground base