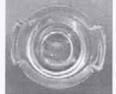

## #1220 Punty Band 1896-1905

Bottom

**Berg Salty Comments** 

Catalog Picture

- Crystal Only.
- Marked and Unmarked
- Also a Table Salt

Individual Table

2-1/8" Dia 3-1/2" Dia

1-1/4" High 1-15-16" High

### #1225 Plain Band 1897-1905

Side

Top

Bottom

Berg Salty Comments

Individual Salt

Catalog Picture

- Crystal Only.
- Marked and Unmarked
- Also called Sawtooth Band
- Also a Table Salt

Individual Table Celery 2-1/8" Dia 2-7/8" Dia 3-5/16" Dia 1-1/4" High 1-1/2" High 1-15/16" High

### More #1225 Plain Band 1897-1905

Without bottom saw tooth band

With bottom saw tooth band

Individual may be found with and with out a saw tooth band around the bottom of the salt above the beaded base ring