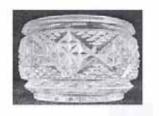

## #1200 Cut Block, 1896-1902

Side

Top

Bottom

Berg Salty Comments

Catalog Picture

- · Crystal Only.
- Unmarked
- Also called Square in Diamond Point

Individual 1-7/8" Dia 7/8" High