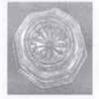

### #1225 Plain Band 1897-1905

Side

Top

Bottom

Berg Salty Comments

Individual Salt

Catalog Picture

- Crystal Only.
- Marked and Unmarked
- Also called Sawtooth Band
- Also a Table Salt

Individual Table Celery 2-1/8" Dia 2-7/8" Dia 3-5/16" Dia 1-1/4" High 1-1/2" High 1-15/16" High

### More #1225 Plain Band 1897-1905

Without bottom saw tooth band

With bottom saw tooth band

Individual may be found with and with out a saw tooth band around the bottom of the salt above the beaded base ring