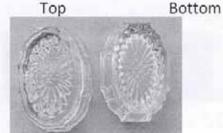

### Heisey Salts in Question

This salt is a perfect match for a Higbee Salt, but has a A diamond-H in the bottom made with an acid stamp. Some say genuine Heisey, but many doubt that it is.

Berg Salty Comments

Dish called a "Blown Salt or Ash" in a salesman's flyer Issued during World War II. Dubbed the "Berg Salt" in the "Heisey News" Actual dish has never been found to our knowledge.

**Berg Salty Comments** 