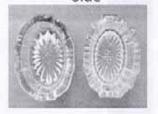

### Heisey Salts in Question

This salt is a perfect match for a Higbee Salt, but has a A diamond-H in the bottom made with an acid stamp. Some say genuine Heisey, but many doubt that it is.

Berg Salty Comments

Dish called a "Blown Salt or Ash" in a salesman's flyer Issued during World War II. Dubbed the "Berg Salt" in the "Heisey News" Actual dish has never been found to our knowledge.

**Berg Salty Comments** 