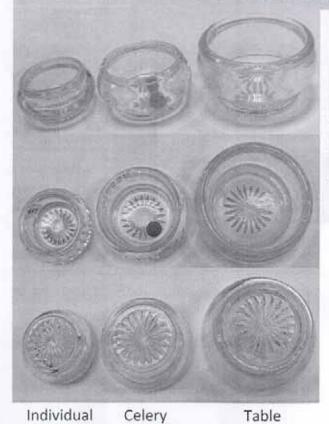

### Heisey Individual and Table Salts

By James Taylo

| Year | Pattern Name                    | Number | Mark | Tab le  | Shakers  |
|------|---------------------------------|--------|------|---------|----------|
| 1896 | Octagon                         | 1121   | N/Y  | No      | No       |
| 1896 | Cut Block                       | 1200   | No   | No      | Yes      |
| 1896 | Fandango                        | 1201   | No   | No      | 3 styles |
| 1896 | FancyLoop                       | 1205   | No   | No      | 2 styles |
| 1896 | Punty Band                      | 1220   | N/Y  | Yes     | 2 styles |
| 1897 | Plain Band /Sawtooth Band       | 1225   | Y/N  | 2 sizes | 3 styles |
| 1897 | BeadedPanel & Sunburst          | 1235   | No   | No      | 3 styles |
| 1898 | Pineapple & Fan                 | 1255   | No   | No      | 3 styles |
| 1900 | Pillows                         | 325    | N/Y  | No      | 2 styles |
| 1904 | Puritan (Early)                 | 341    | No   | Yes     | 2 styles |
| 1905 | Priscilla                       | 351    | No   | Yes     | 3 styles |
| 1906 | Colonial Pan d                  | 331    | No   | No      | Yes      |
| 1906 | Medium Flat Panel               | 353    | Y es | No      | Yes      |
| 1907 | Um                              | 379    | Y es | 2 sizes | Yes      |
| 1909 | Narrow Flute                    | 393    | Y/N  | No      | Yes      |
| 1910 | Plain Panel & Recess            | 429    | Y/N  | No      | 2 styles |
| 1913 | Revere                          | 1183   | Y/N? | No      | No       |
| 1914 | Yeoman (Similar to 1183 Revere) | 1184   | No   | No      | No       |
| 1936 | Ridgeleigh                      | 1469   | Y es | No      | 2 styles |
| 1937 | Puritan (Late)                  | 1489   | No   | No      | Yes      |

## #1121 Octagon 1896-1900 +

Side

Catalog Picture

Individual 2-1/4" Long 1-11/16" Wide 1" High

Heisey on Left, Look alike on Right in each Picture

- Crystal Only.
- Most are unmarked, but a few are found Marked. (Use of mark started in November 1900)

## #1220 Punty Band 1896-1905

Bottom

**Berg Salty Comments** 

Catalog Picture

- Crystal Only.
- Marked and Unmarked
- Also a Table Salt

Individual Table

2-1/8" Dia 3-1/2" Dia

1-1/4" High 1-15-16" High

### #1225 Plain Band 1897-1905

Side

Top

Bottom

Berg Salty Comments

Individual Salt

Catalog Picture

- Crystal Only.
- Marked and Unmarked
- Also called Sawtooth Band
- Also a Table Salt

Individual Table Celery 2-1/8" Dia 2-7/8" Dia 3-5/16" Dia 1-1/4" High 1-1/2" High 1-15/16" High