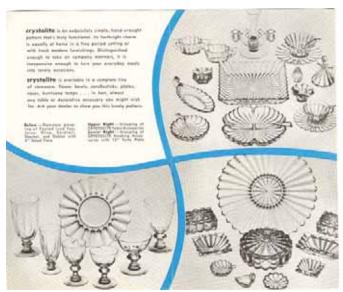

## CRYSTOLITE BROCHURES Walter Ludwig

Last month we featured a brochure for Heisey's new pattern of 1938, 1503 Cryst-o-lite. As stated, that name was not to last for any time at al;l and it was replaced with the more straightforward Crystolite name. When stocks ran out of the original brochure a new one was prepared (called Brochure 2 on these pages) with the name change. This one is even bigger than the three fold one we saw last month. There are actually five folds giving us six panels on each side of the brochure – this is the largest brochure that the Heisey company put out. A blue color is again used to highlight the brochure.

The cover features a 13" coupe plate surmounted with a Heisey paper label and the name Crystolite. The radiating spokes of the plate make this quite eye catching. One side of the brochure (above) has three groupings integrated into a three panel display while the other side features nine groupings in a massive five panel display (top of page 6).