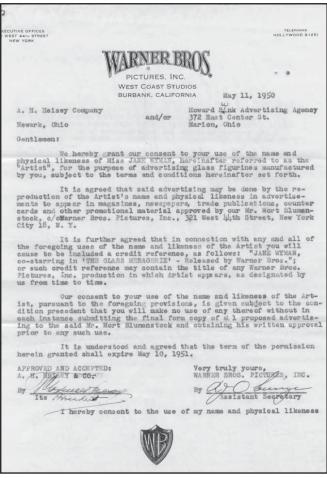

is a good chance that the later production is marked. The overall design of the sherries should help in looking for the ones made by Heisey.

A copy of the 1900 price list is included to show how the six sherry stems were offered. One and a half ounce sherries in 300 Peerless and 1205 Fancy Loop were added to the list in about 1901.

The Heisey Company did not assign any names to these sherry glasses (except as stated in the price list). When Ryan, Bradley, and Ryan put together the stemware book they kept the names of the 982 Mitchell and 985 Greek that were used in the price list. They named the other sherries 980 Bristol, 981 Marne, 983 La Pavillion, and 984 Orleans. The only example of one of these six sherries that is in the Museum collection is a 983 La Pavillion. It is unmarked. •





## Jane Wyman Contract JANE WYMAN AND A.H. HEISEY AND CO.

### Walter Ludwig

In 1951, coinciding with the release of the movie **The Glass Menagerie**, Warner Brothers Pictures and Jane Wyman entered into a contract allowing the Heisey company to use her image in advertising to promote the sale of Heisey figurines. This contract is reproduced above. The contract reads:

Warner Bros. Pictures, Inc. West Coast Studios Burbank, California

May 11, 1950

A.H. Heisey Company Newark, Ohio

And/or

Howard Swink Advertising Agency 372 East Center St. Marion, Ohio

#### Gentlemen:

We hereby grant our consent to your use of the name and physical likeness of Miss JANE WYMAN, hereinafter referred to as the "Artist," for the purpose of advertising glass figurines manufactured by you, subject to t