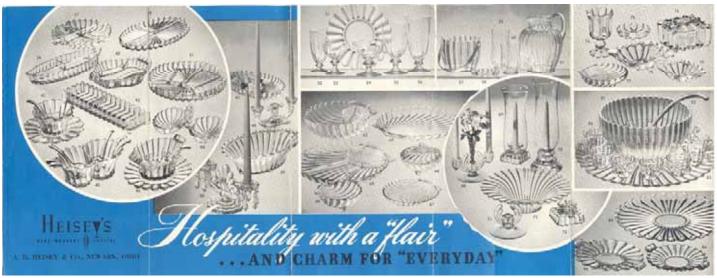

## CRYSTOLITE BROCHURES Walter Ludwig

Last month we featured a brochure for Heisey's new pattern of 1938, 1503 Cryst-o-lite. As stated, that name was not to last for any time at al;l and it was replaced with the more straightforward Crystolite name. When stocks ran out of the original brochure a new one was prepared (called Brochure 2 on these pages) with the name change. This one is even bigger than the three fold one we saw last month. There are actually five folds giving us six panels on each side of the brochure – this is the largest brochure that the Heisey company put out. A blue color is again used to highlight the brochure.

The cover features a 13" coupe plate surmounted with a Heisey paper label and the name Crystolite. The radiating spokes of the plate make this quite eye catching. One side of the brochure (above) has three groupings integrated into a three panel display while the other side features nine groupings in a massive five panel display (top of page 6).