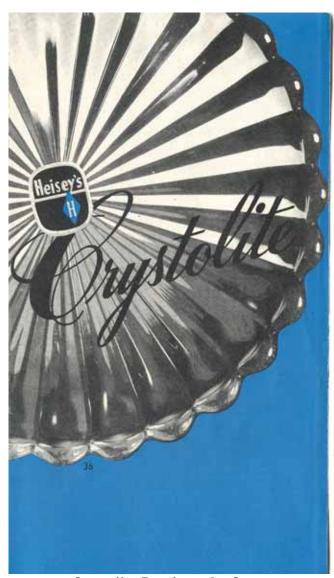

## CRYSTOLITE BROCHURES Walter Ludwig

Last month we featured a brochure for Heisey's new pattern of 1938, 1503 Cryst-o-lite. As stated, that name was not to last for any time at al;l and it was replaced with the more straightforward Crystolite name. When stocks ran out of the original brochure a new one was prepared (called Brochure 2 on these pages) with the name change. This one is even bigger than the three fold one we saw last month. There are actually five folds giving us six panels on each side of the brochure – this is the largest brochure that the Heisey company put out. A blue color is again used to highlight the brochure.

The cover features a 13" coupe plate surmounted with a Heisey paper label and the name Crystolite. The radiating spokes of the plate make this quite eye catching. One side of the brochure (above) has three groupings integrated into a three panel display while the other side features nine groupings in a massive five panel display (top of page 6).