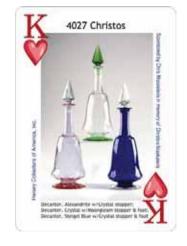

## CRYSTOLITE BROCHURES Walter Ludwig

Last month we featured a brochure for Heisey's new pattern of 1938, 1503 Cryst-o-lite. As stated, that name was not to last for any time at al;l and it was replaced with the more straightforward Crystolite name. When stocks ran out of the original brochure a new one was prepared (called Brochure 2 on these pages) with the name change. This one is even bigger than the three fold one we saw last month. There are actually five folds giving us six panels on each side of the brochure – this is the largest brochure that the Heisey company put out. A blue color is again used to highlight the brochure.

The cover features a 13" coupe plate surmounted with a Heisey paper label and the name Crystolite. The radiating spokes of the plate make this quite eye catching. One side of the brochure (above) has three groupings integrated into a three panel display while the other side features nine groupings in a massive five panel display (top of page 6).