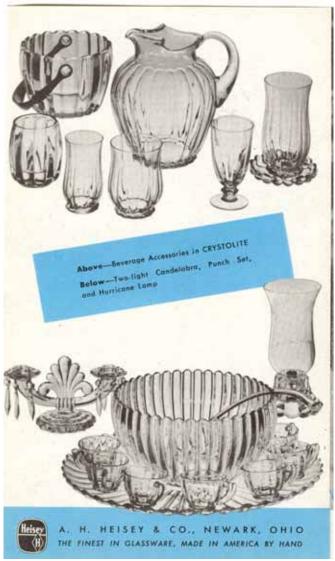

## CRYSTOLITE BROCHURES Walter Ludwig

Last month we featured a brochure for Heisey's new pattern of 1938, 1503 Cryst-o-lite. As stated, that name was not to last for any time at al;l and it was replaced with the more straightforward Crystolite name. When stocks ran out of the original brochure a new one was prepared (called Brochure 2 on these pages) with the name change. This one is even bigger than the three fold one we saw last month. There are actually five folds giving us six panels on each side of the brochure – this is the largest brochure that the Heisey company put out. A blue color is again used to highlight the brochure.

The cover features a 13" coupe plate surmounted with a Heisey paper label and the name Crystolite. The radiating spokes of the plate make this quite eye catching. One side of the brochure (above) has three groupings integrated into a three panel display while the other side features nine groupings in a massive five panel display (top of page 6).