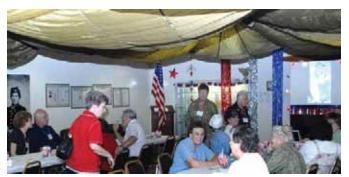

## CURATOR'S REPORT Walter Ludwig

We have had some beautiful weather here in central Ohio for the end of September and the beginning of October. We could not have asked for two more beautiful days than we had for the Percy and Vivian Moore Weekend. It was great seeing everyone who came to town for the festivities. We had a great time getting together for the USO canteen in the Museum Multi-purpose Room. Our president, Bryan Baker, and his able helpers made the room look great including an olive green parachute draping the ceiling. The next morning we all got up to see what the dealers who set up in front of the Museum in Veterans' Park had to offer. Many left with a bag or two of Heisey (and in a few cases, non-Heisey)

treasures. The Select Auction was well attended and we were very happy with the prices realized (see below). Finally, we gathered for the Hollywood premiere at the Buckingham House for a great dinner and Heisey fellowship.