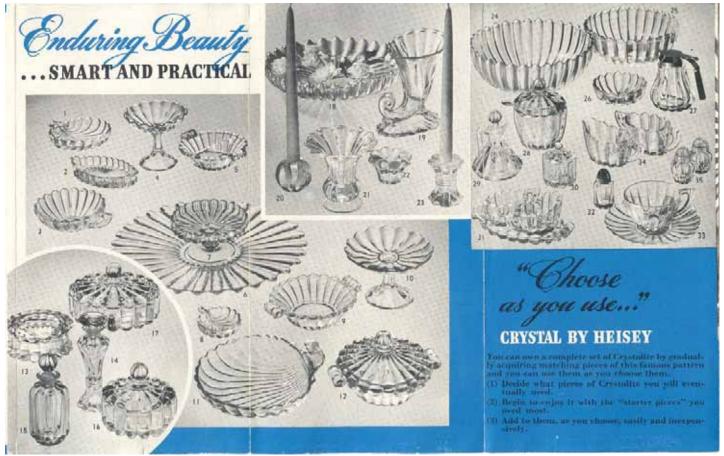

The cover features a 13" coupe plate surmounted with a Heisey paper label and the name Crystolite. The radiating spokes of the plate make this quite eye catching. One side of the brochure (above) has three groupings integrated into a three panel display while the other side features nine groupings in a massive five panel display (top of page 6).