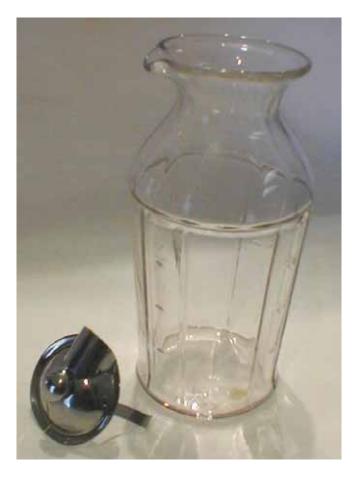

## 417 Double Rib and Panel Cocktail Carafe

There is a catalog picture of this piece on page 392 of The Collector's Encyclopedia of Heisey Glass 1925-1938 by Neila Brederhoft, but to really appreciates the piece it needs to be seen live. This piece is currently located in the museum in cabinet G1 C11/L (thanks to recent efforts by our volunteer curators all cabinets now have codes) located in the first floor of the Museum. This piece was acquired for the museum from the estate of the late Tim Heisey.

The carafe appears to be a 1 pint vessel that was used to mix drinks of the era. Neila Bredehoft lists production dates for the piece as 1935-1937. The addition of a metal pop-in pouring lid with two prongs to the piece makes it ideal for making the perfect mixed cocktail popular during the period immediately after the repeal of prohibition.

The piece measures 6" tall and 2 1/2" diameter across the base. The diameter of the top opening is 2 1/4". The top opening includes a small formed pour-in spout. The carafe is divided into two sections by a recessed line 3 3/4" above the bottom. Above this line there is a paneled optic effect dividing the area into 16 sections. Below the line the area is divided by vertical ribs which define the Double Rib and Panel There are four narrow panels 34" wide separated by 4 wider panels 1 1/2" wide. Within each of the narrow panels there are graduated markings that are probably 2 ounce measurements. markings are at 1 ½", 2 ¼", and 3" above the bottom. The markings do not include lettering denoting the measurements. The only other pieces of Heisey I can think of that has measurement markings are the Flat Panel measuring cup and a few of the french dressing bottles.

We are lucky in that the carafe we have in the museum still retains its original metal lid. This lid has a narrow slot running through the metal oposite the pouring spout. This would have allowed for smoother pouring allowing air into the carafe as liquid was poured out. On the bottom of the lid in the spout section is impress "US PAT NO 1702243, OTHER PATS PEND". A single narrow band of metal is attached to the bottom of the lid forming two spring like prongs that allow for a tight fit onto the glass carafe. It is doubtful that this was a Heisey Company assigned patent. Heisey probably purchased the parts from another manufacturer.

This is a rare piece of unmarked Heisey that could be waiting for you next time you visit a flea market or antique show. Keep your eyes open for it. •