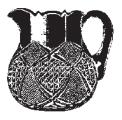

## 417 Double Rib and Panel Cocktail Carafe

There is a catalog picture of this piece on page 392 of The Collector's Encyclopedia of Heisey Glass 1925-1938 by Neila Brederhoft, but to really appreciates the piece it needs to be seen live. This piece is currently located in the museum in cabinet G1 C11/L (thanks to recent efforts by our volunteer curators all cabinets now have codes) located in the first floor of the Museum. This piece was acquired for the museum from the estate of the late Tim Heisey.

The carafe appears to be a 1 pint vessel that was used to mix drinks of the era. Neila Bredehoft lists production dates for the piece as 1935-1937. The addition of a metal pop-in pouring lid with two prongs to the piece makes it ideal for making the perfect mixed cocktail popular during the period immediately after the repeal of prohibition.

The piece measures 6" tall and 2 1/2" diameter across the base. The diameter of the top opening is 2 1/4". The top opening includes a small formed pour-in spout. The carafe is divided into two sections by a recessed line 3 3/4" above the bottom. Above this line there is a paneled optic effect dividing the area into 16 sections. Below the line the area is divided by vertical ribs which define the Double Rib and Panel There are four narrow panels 34" wide separated by 4 wider panels 1 1/2" wide. Within each of the narrow panels there are graduated markings that are probably 2 ounce measurements. markings are at 1 ½", 2 ¼", and 3" above the bottom. The markings do not include lettering denoting the measurements. The only other pieces of Heisey I can think of that has measurement markings are the Flat Panel measuring cup and a few of the french dressing bottles.

We are lucky in that the carafe we have in the museum still retains its original metal lid. This lid has a narrow slot running through the metal oposite the pouring spout. This would have allowed for smoother pouring allowing air into the carafe as liquid was poured out. On the bottom of the lid in the spout section is impress "US PAT NO 1702243, OTHER PATS PEND". A single narrow band of metal is attached to the bottom of the lid forming two spring like prongs that allow for a tight fit onto the glass carafe. It is doubtful that this was a Heisey Company assigned patent. Heisey probably purchased the parts from another manufacturer.

This is a rare piece of unmarked Heisey that could be waiting for you next time you visit a flea market or antique show. Keep your eyes open for it. •