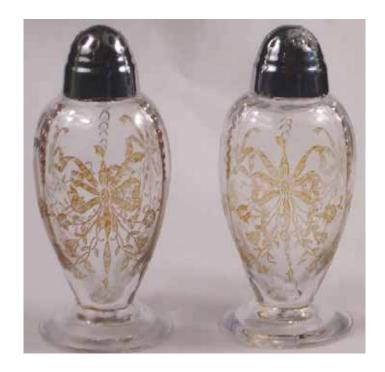

a versatile collection even in the smallest home and they ARE fun!

The first things which came to mind for this collection are the little salt dips and the varied nut cups. But then toothpick holders are small. How about butter pats? Shot glasses? Salts and peppers? Coasters? Mustard jars are little! Then there are all of those individual creams and sugars. By stretching your imagination you can include small ashtrays, individual decanters, tiny lavender or horseradish jars, favor vases, and toy candlesticks and beer mugs {there are only two of the latter}. Then perhaps the most delightful of all – the cordial! Cordials are just miniature goblets and oh, so cute.... You could collect at least 40 of these in the early pressed patterns alone. Crème de Menthes and pony brandies with their long slim bowls, holding about 3/4 oz., enhances the cordial collection. And I could still go on and on! If it is LITTLE it is one of "Heisey's Little Things" and you'll have a ball searching for them.