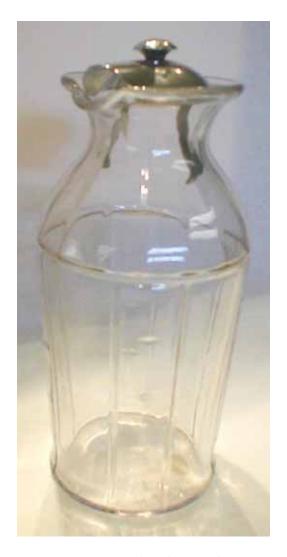

## 417 Double Rib and Panel Cocktail Carafe

There is a catalog picture of this piece on page 392 of The Collector's Encyclopedia of Heisey Glass 1925-1938 by Neila Brederhoft, but to really appreciates the piece it needs to be seen live. This piece is currently located in the museum in cabinet G1 C11/L (thanks to recent efforts by our volunteer curators all cabinets now have codes) located in the first floor of the Museum. This piece was acquired for the museum from the estate of the late Tim Heisey.

The carafe appears to be a 1 pint vessel that was used to mix drinks of the era. Neila Bredehoft lists production dates for the piece as 1935-1937. The addition of a metal pop-in pouring lid with two prongs to the piece makes it ideal for making the perfect mixed cocktail popular during the period immediately after the repeal of prohibition.

The piece measures 6" tall and 2 1/2" diameter across the base. The diameter of the top opening is 2 1/4". The top opening includes a small formed pour-in spout. The carafe is divided into two sections by a recessed line 3 3/4" above the bottom. Above this line there is a paneled optic effect dividing the area into 16 sections. Below the line the area is divided by vertical ribs which define the Double Rib and Panel There are four narrow panels 34" wide separated by 4 wider panels 1 1/2" wide. Within each of the narrow panels there are graduated markings that are probably 2 ounce measurements. markings are at 1 ½", 2 ¼", and 3" above the bottom. The markings do not include lettering denoting the measurements. The only other pieces of Heisey I can think of that has measurement markings are the Flat Panel measuring cup and a few of the french dressing bottles.

We are lucky in that the carafe we have in the museum still retains its original metal lid. This lid has a narrow slot running through the metal oposite the pouring spout. This would have allowed for smoother pouring allowing air into the carafe as liquid was poured out. On the bottom of the lid in the spout section is impress "US PAT NO 1702243, OTHER PATS PEND". A single narrow band of metal is attached to the bottom of the lid forming two spring like prongs that allow for a tight fit onto the glass carafe. It is doubtful that this was a Heisey Company assigned patent. Heisey probably purchased the parts from another manufacturer.

This is a rare piece of unmarked Heisey that could be waiting for you next time you visit a flea market or antique show. Keep your eyes open for it. •